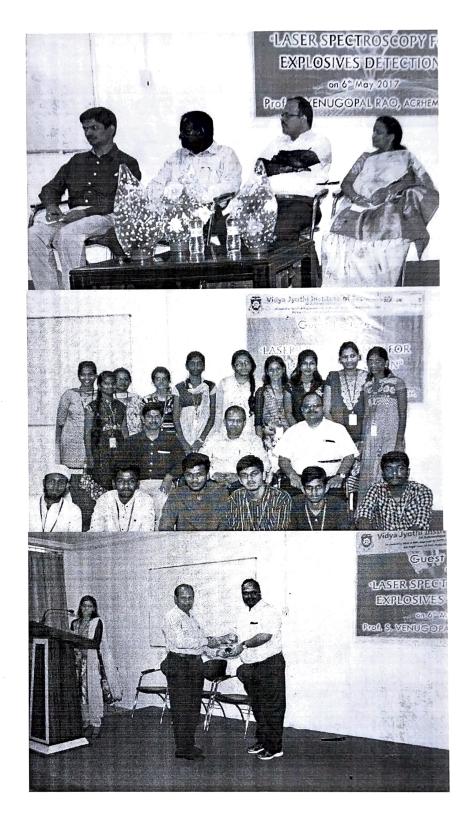

erabad, Hyderabad.

Dear Sir,

## Sub:Guest Lecture - Invitation - Request - Reg.

We the Department of Humanities & Sciences, Vidya Jyothi Institute of Technology, Hyderabad is organizing guest lecture as a part of curriculum to give recent advances in the field of Physics. In this connection, we are privileged to invite you for an expert technical talk on "Laser Spectroscopy for Explosives Detection" on06/05/2017. Your positive response in this regard will be recorded with great esteem. One of our faculty members will be in contact with you for necessary arrangements and assistance. Thanking you,

Yours sincerely,

PATHOTOAT

White hystell is thate of Technolog (Prof. M. Rajendra Prasad)
Himsystella (Vill), C.B. Food. HOD, Humanities & Sciences
Hyderabod-75.



- Al Man-1

hyderabad-75







## Vidya Jyothi Institute of Technology (Autonomous)

(Accredited by NAAC, Approved By A.L.C.T.E., New Delhi, Permanently Affiliated to JNTU: Hydershad)
Aziz Nagar, C.B.Post, Hyderabad -500075

## LIST OF PARTICIPITANTS

| S. No. | Name of the student         |
|--------|-----------------------------|
| 1      | Addhanki Sitaram Prasad     |
| 2      | Ahmed Ahtesham Uddin        |
| 3      | Aluvala Shivachaithanya     |
| 4      | B Srikanth Goud             |
| 5      | Bamandla Nikhil             |
| 6      | Batchalakura Ajay           |
| 7      | Bhukya Himabindu            |
| 8      | Bolleboina Srinath Yadav    |
| 9      | Bommakanti Anjaiah          |
| 10     | Chakali Srisailam           |
| 11     | Chilakuri Pawan Reddy       |
| 12     | D Ganesh Kumar Reddy        |