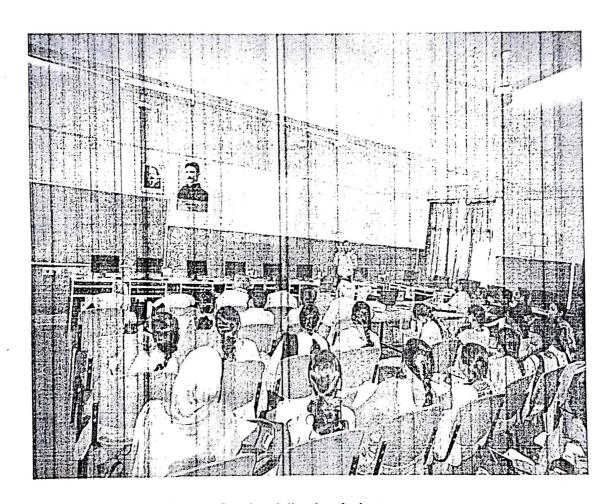

## CIRCULAR

Date: 14-02-2017

Sub: Guest Lecture on "Overview of Electro Magnetic Waves and Transmission Lines".

There will be a Guest Lecture on "Overview of Electro Magnetic Waves and Transmission Lines" by Dr.R.Murali Prasad Prof in ACE Engineering Academy, Hyderabad on 16-02-2017 at 11:00 am in seminar Hall.

It is proposed to conduct a guest lecture on "Electro Magnetic Waves and Transmission Lines" on 16/02/2017.. The purpose of the Guest Lecture is to impart knowledge on Applications of Transmission Lines. It will be helpful for students and academicians

Thanking you sir

HOD-ECE

30

10/12/20175

(An Autonomous Institution)
(Accredited by NAAC & NBA, Approved by AICTE New Delhi & Permanently Affiliated to JNTUH)
Aziznagar Gate, C.B. Post, Hyderabad-500 075

Guest Lecture on Electro Magnetic Waves and Transmission Lines On 16/02/2017