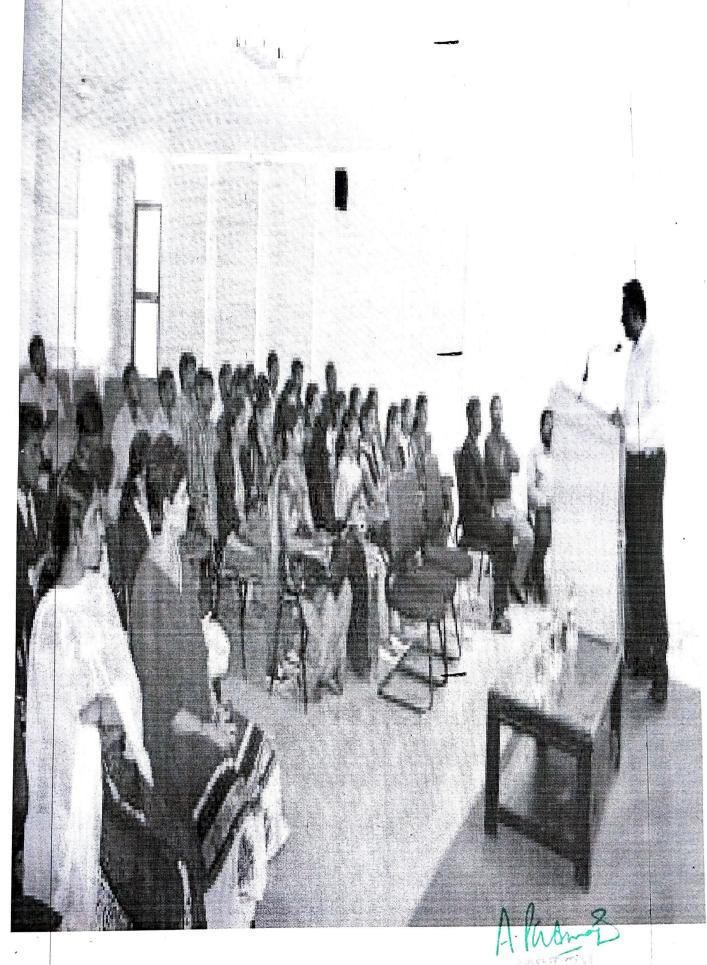

## CIRCULAR

Date: 14-02-2017

Sub: Guest Lecture on "Overview of Electro Magnetic Waves and Transmission Lines".

There will be a Guest Lecture on "Overview of Electro Magnetic Waves and Transmission Lines" by Dr.R.Murali Prasad Prof in ACE Engineering Academy, Hyderabad on 16-02-2017 at 11:00 am in seminar Hall.

It is proposed to conduct a guest lecture on "Electro Magnetic Waves and Transmission Lines" on 16/02/2017.. The purpose of the Guest Lecture is to impart knowledge on Applications of Transmission Lines. It will be helpful for students and academicians

Thanking you sir

HOD-ECE

30

10/12/20175

(An Autonomous Institution)
(Accredited by NAAC & NBA, Approved by AICTE New Delhi & Permanently Affiliated to JNTUH)
Aziznagar Gate, C.B. Post, Hyderabad-500 075

Guest Lecture on Electro Magnetic Waves and Transmission Lines On 16/02/2017