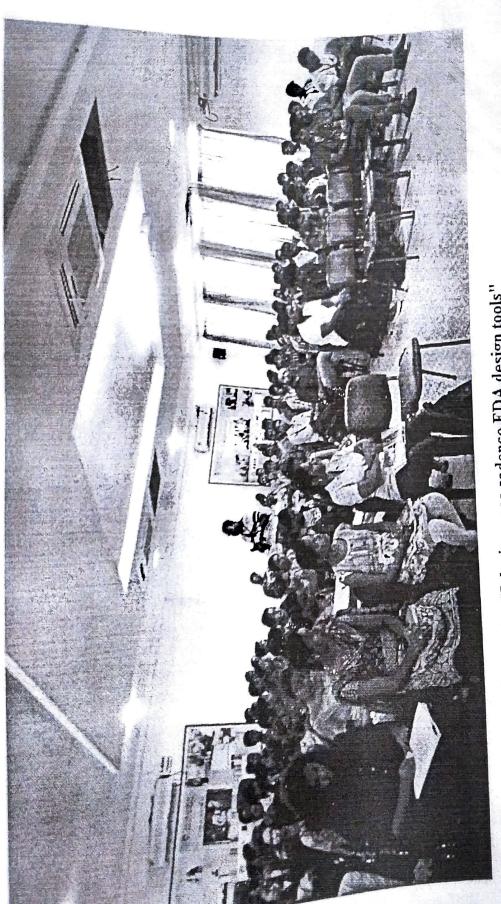

## CIRCULAR

Date: 14-02-2017

Sub: Guest Lecture on "Overview of Electro Magnetic Waves and Transmission Lines".

There will be a Guest Lecture on "Overview of Electro Magnetic Waves and Transmission Lines" by Dr.R.Murali Prasad Prof in ACE Engineering Academy, Hyderabad on 16-02-2017 at 11:00 am in seminar Hall.

It is proposed to conduct a guest lecture on "Electro Magnetic Waves and Transmission Lines" on 16/02/2017.. The purpose of the Guest Lecture is to impart knowledge on Applications of Transmission Lines. It will be helpful for students and academicians