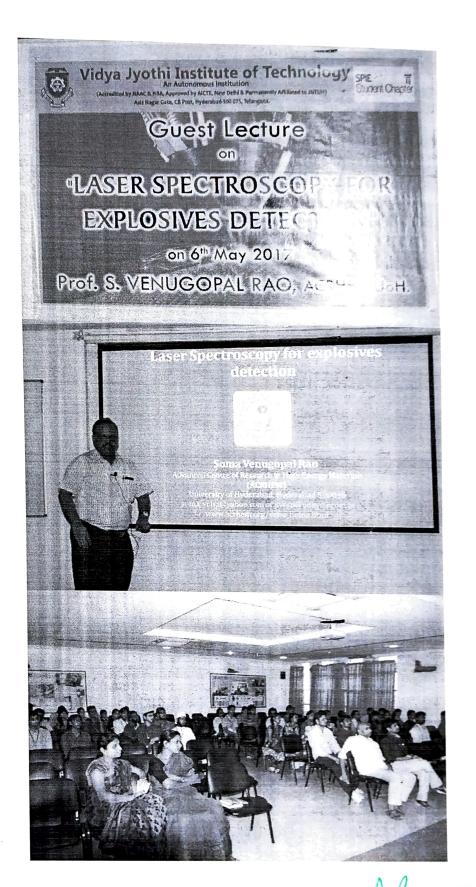

Professor, University of Hyderabad, Hyderabad.

Dear Sir,

## Sub:Guest Lecture - Invitation - Request - Reg.

We the Department of Humanities & Sciences, Vidya Jyothi Institute of Technology, Hyderabad is organizing guest lecture as a part of curriculum to give recent advances in the field of Physics. In this connection, we are privileged to invite you for an expert technical talk on "Laser Spectroscopy for Explosives Detection" on06/05/2017. Your positive response in this regard will be recorded with great esteem. One of our faculty members will be in contact with you for necessary arrangements and assistance. Thanking you,

Yours sincerely,

PATHOTOAT

White hystell is thate of Technolog (Prof. M. Rajendra Prasad)
Himsystella (Vill), C.B. Food. HOD, Humanities & Sciences
Hyderabod-75.



- Al Man-1

hyderabad-75







## Vidya Jyothi Institute of Technology (Autonomous)

(Accredited by NAAC, Approved By A.L.C.T.E., New Delhi, Permanently Affiliated to JNTU: Hydershad)
Aziz Nagar, C.B.Post, Hyderabad -500075

## LIST OF PARTICIPITANTS

| S. No. | Name of the student         |
|--------|-----------------------------|
| 1      | Addhanki Sitaram Prasad     |
| 2      | Ahmed Ahtesham Uddin        |
| 3      | Aluvala Shivachaithanya     |
| 4      | B Srikanth Goud             |
| 5      | Bamandla Nikhil             |
| 6      | Batchalakura Ajay           |
| 7      | Bhukya Himabindu            |
| 8      | Bolleboina Srinath Yadav    |
| 9      | Bommakanti Anjaiah          |
| 10     | Chakali Srisailam           |
| 11     | Chilakuri Pawan Reddy       |
| 12     | D