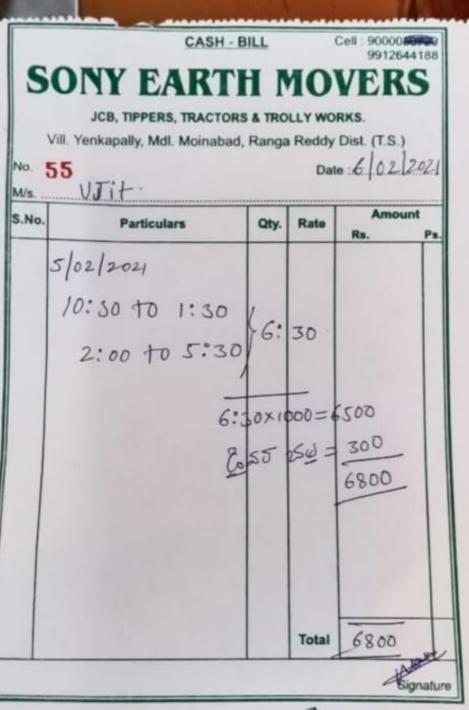

|  |  |  |
| 241MM. 300 86t                  | 2    | 7000 | 14000      |  |  |  |
| 3 12/13 Sand 10110 x            |      | 700  | 7077       |  |  |  |
| 4 coraetz 860                   | *    | 12-  | 12000 -    |  |  |  |
| 5 Priver Frinc San co           | 10 x | 220  | 0 11,024   |  |  |  |
| 6 River Sand 155:               | 6 X  | 180  | 028,026    |  |  |  |
|                                 |      |      | 1          |  |  |  |
|                                 |      | тота | 1 81,127/  |  |  |  |
|                                 |      |      | )          |  |  |  |

Required / not required

2. To be called for quotations by HOD concerned

In-charge 17/3/21

44053/-

87857

5,3811-

000/-

HOD

Sr. A.O

Principa

Note: - Duplicate copy to Accounts Section & Store In-charge.



9000736397



Shot on vivo S1 Al Triple Camera

2021.02.06 09:49